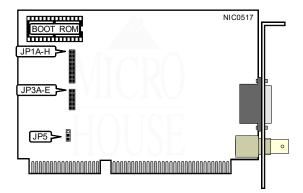

## 3COM CORPORATION ETHERLINK II/16 (3C503)

NIC Type Transfer Rate Data Bus Topology Wiring Type

Boot ROM

Ethernet 10Mbps 8/16-bit ISA Linear Bus RG-58A/U 50ohm coaxial AUI transceiver via DB-15 port Available

| I/O BASE ADDRESS |        |        |        |        |        |        |        |        |  |
|------------------|--------|--------|--------|--------|--------|--------|--------|--------|--|
| Address          | JP1A   | JP1B   | JP1C   | JP1D   | JP1E   | JP1F   | JP1G   | JP1H   |  |
| 250h             | Open   | Open   | Open   | Open   | Closed | Open   | Open   | Open   |  |
| 280h             | Open   | Open   | Open   | Open   | Open   | Closed | Open   | Open   |  |
| 2A0h             | Open   | Open   | Open   | Open   | Open   | Open   | Closed | Open   |  |
| 2E0h             | Open   | Closed |  |
| í300h            | Closed | Open   |  |
| 310h             | Open   | Closed | Open   | Open   | Open   | Open   | Open   | Open   |  |
| 330h             | Open   | Open   | Closed | Open   | Open   | Open   | Open   | Open   |  |
| 350h             | Open   | Open   | Open   | Closed | Open   | Open   | Open   | Open   |  |

| BOOT ROM ADDRESS |        |        |        |        |        |  |  |  |  |
|------------------|--------|--------|--------|--------|--------|--|--|--|--|
| Address          | JP3A   | JP3B   | JP3C   | JP3D   | JP3E   |  |  |  |  |
| íDisabled        | Closed | Open   | Open   | Open   | Open   |  |  |  |  |
| C8000h           | Open   | Closed | Open   | Open   | Open   |  |  |  |  |
| CC000h           | Open   | Open   | Closed | Open   | Open   |  |  |  |  |
| D8000h           | Open   | Open   | Open   | Closed | Open   |  |  |  |  |
| DC000h           | Open   | Open   | Open   | Open   | Closed |  |  |  |  |

| DATA BUS SIZE |                   |  |  |  |  |
|---------------|-------------------|--|--|--|--|
| Setting       | JP5               |  |  |  |  |
| í16-bit       | Pins 2 & 3 closed |  |  |  |  |
| 8-bit         | Pins 1 & 2 closed |  |  |  |  |